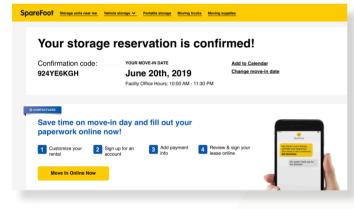

#### SPAREFOOT ONLINE MOVE-INS

Deliver an enhanced storage shopper experience by offering online move-ins through SpareFoot that directly flow into your storEDGE software

Convert more leads to move-ins by taking SpareFoot reservations into your online move-in flow via a direct link to Rental Center™, right on the SpareFoot reservation confirmation page