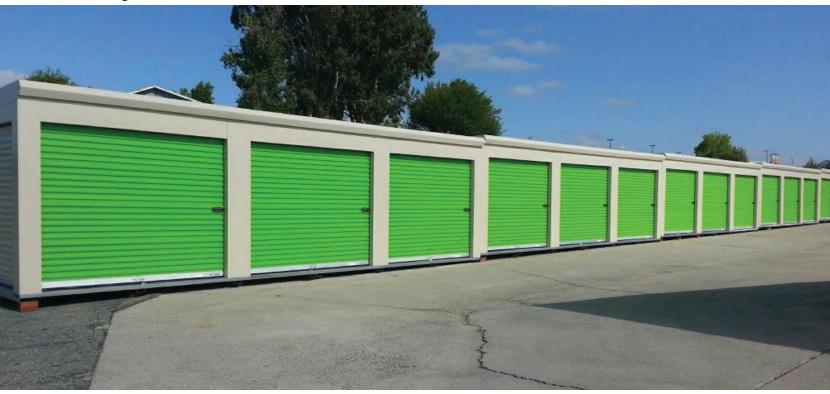

# Same Look and Benefits of Traditional Storage

# FEATURES:

- Configurable mix on a 10' x 20' or custom size platform
- Sturdy construction featuring all galvanized steel framing
- Continuous 22-gauge galvanized N deck base with plywood flooring (option for diamond plate)
- 125 psf floor load
- Can be anchored to asphalt, wired for electricity
- Uses standard 26-gauge doors in 36 color options
- Standard 30 pound snow load (optional up to 50 pounds)
- Rain lip and elevated floor reduce moisture
- Insulated roofs prevent condensation and regulate the heat/cold
- Skid panel outside the doors offer a non-slip entry
- Units are built close to the ground for easier access