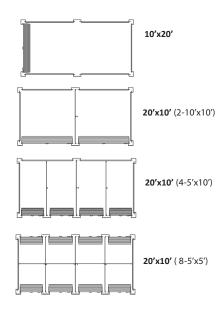

# FEATURES:

- Configurable mix on a 10' x 20' or custom size platform
- Sturdy construction featuring all galvanized steel framing
- Continuous 22-gauge galvanized N deck base with plywood flooring (option for diamond plate)
- 125 psf floor load
- Can be anchored to asphalt, wired for electricity
- Uses standard 26-gauge doors in 36 color options
- Standard 30 pound snow load (optional up to 50 pounds)
- Rain lip and elevated floor reduce moisture
- Insulated roofs prevent condensation and regulate the heat/cold
- Skid panel outside the doors offer a non-slip entry
- Units are built close to the ground for easier access

#### **CONFIGURATION OPTIONS**

Various configurations available, including single units.