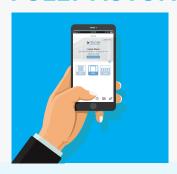

## **FULLY AUTOMATED MOVE-INS**

- Tenants can access their unit, monitor activity, and share a digital key all from the palm of their hand
- Operators across the country are charging premiums for "smart units"

- >> Customers can rent online and access the property with their mobile phones
- No longer a need to have a manager "remove the yellow lock"

#### **CUSTOMER CONVENIENCE**